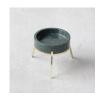

## FYRE 2.0

www.raydendesign.com © Copyright 2019, Rayden Design Studio Pvt. Ltd.

Large Black
100 mm x 100 mm x 120 mm

Large White

Large Green

Medium Black 120 mm x 120 mm x 60 mm

Medium White

Medium Green

## FYRE 2.0

Candle Holders For Tea Lights, Tapers And Pillar Candles

**Designer** Parul & Mooshir Vahanvati

Variants Multicolor

Material Brass & Stone

Process Industrial machining

Care The two components in this product require