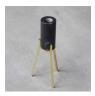

## FYRE 2.0

www.raydendesign.com © Copyright 2019, Rayden Design Studio Pvt. Ltd.

Large Black
100 mm x 100 mm x 120 mm

Large White

Large Green

Medium Black 120 mm x 120 mm x 60 mm

Medium White

Medium Green