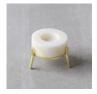

## FYRE 2.0

www.raydendesign.com © Copyright 2019, Rayden Design Studio Pvt. Ltd.

Large Black
100 mm x 100 mm x 120 mm

Large White

Large Green

Medium Black 120 mm x 120 mm x 60 mm

Medium White

Medium Green

## FYRE 2.0

Candle Holders For Tea Lights, Tapers And Pillar Candles

**Designer** Parul & Mooshir Vahanvati

Variants Multicolor

Material Brass & Stone

Process Industrial machining

Care The two components in this product require