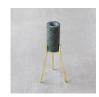

## FYRE 2.0

www.raydendesign.com © Copyright 2019, Rayden Design Studio Pvt. Ltd.

Large Black
100 mm x 100 mm x 120 mm

Large White

Large Green

Medium Black 120 mm x 120 mm x 60 mm

Medium White

Medium Green