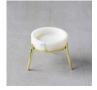

## FYRE 2.0

www.raydendesign.com © Copyright 2019, Rayden Design Studio Pvt. Ltd.

Large Black
100 mm x 100 mm x 120 mm

Large White

Large Green

Medium Black 120 mm x 120 mm x 60 mm

Medium White

Medium Green

## FYRE 2.0

Candle Holders For Tea Lights, Tapers And Pillar Candles

**Designer** Parul & Mooshir Vahanvati

Variants Multicolor

Material Brass & Stone

Process Industrial machining

Care The two components in this product require