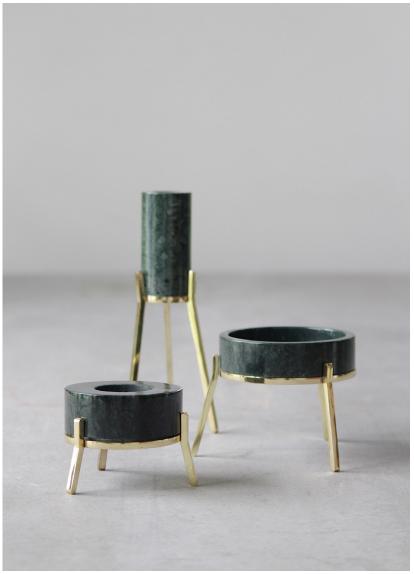

## FYRE 2.0

www.raydendesign.com © Copyright 2019, Rayden Design Studio Pvt. Ltd.

Large Black
100 mm x 100 mm x 120 mm

Large White

Large Green

Medium Black 120 mm x 120 mm x 60 mm

Medium White

Medium Green

Small Black 60 mm x 60 mm x 40 mm

Small White

Small Green

## FYRE 2.0

Candle Holders For Tea Lights, Tapers And Pillar Candles

**Designer** Parul & Mooshir Vahanvati

Variants Multicolor

Material Brass & Stone

Process Industrial machining

Care The two components in this product require