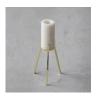

## FYRE 2.0

www.raydendesign.com © Copyright 2019, Rayden Design Studio Pvt. Ltd.

Large Black
100 mm x 100 mm x 120 mm

Large White

Large Green

Medium Black 120 mm x 120 mm x 60 mm

Medium White

Medium Green