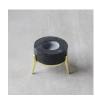

## FYRE 2.0

www.raydendesign.com © Copyright 2019, Rayden Design Studio Pvt. Ltd.

Large Black
100 mm x 100 mm x 120 mm

Large White

Large Green

Medium Black 120 mm x 120 mm x 60 mm

Medium White

Medium Green

## FYRE 2.0

Candle Holders For Tea Lights, Tapers And Pillar Candles

**Designer** Parul & Mooshir Vahanvati

Variants Multicolor

Material Brass & Stone

Process Industrial machining

Care The two components in this product require