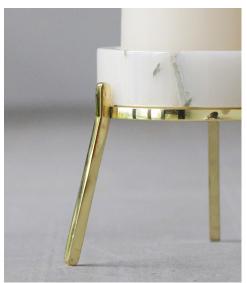

## FYRE 2.0

Candle Holders For Tea Lights, Tapers And Pillar Candles

**Designer** Parul & Mooshir Vahanvati

Variants Multicolor

Material Brass & Stone

Process Industrial machining

Care The two components in this product require

distinct care. Kindly wipe the stone body with a non-abrasive cloth, so as to avoid any scratches

on the surface.

Please use a soft cloth to wipe the brass stand. Incase of occurrence of patina on the brass surface, kindly use Brasso or any other brass-